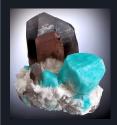

## Featured Fine Mineral

Smoky quartz and amazonite from a classic locality in Colorado.

These composite specimens share the spotlight as favorites among collectors because of their contrasting crystal forms and colors. Lustrous rich brown smoky quartz and blue-green amazonite are sure to please even the most discerning eye.