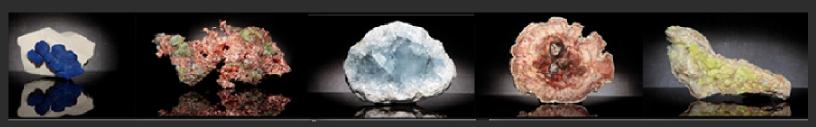

## Offering

This months selection continues to span the globe and consists of varying crystal structures and a rainbow of colors. Among these are red and green forms of crystalline quartz, light to bright-green dolomite, as

well as two polychromatic specimens. Read more about these fabulous specimens in the Offer Sheet.

click here for offer sheet