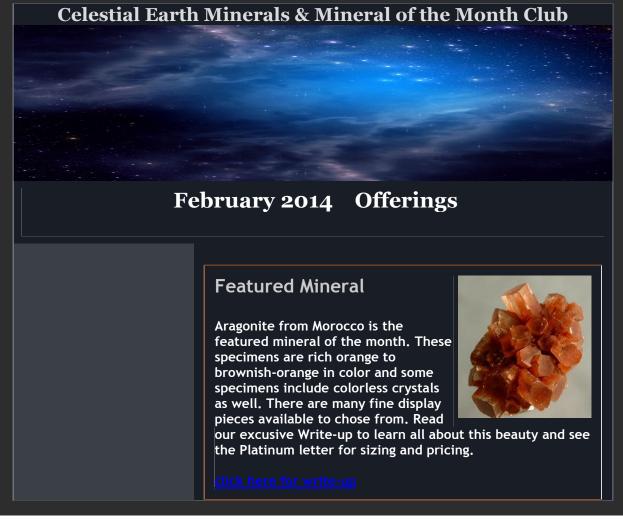

## Featured Fine Mineral

Smoky quartz and amazonite from a classic locality in Colorado.

These composite specimens share the spotlight as favorites among collectors because of their contrasting crystal forms and colors. Lustrous rich brown smoky quartz and blue-green amazonite are sure to please even the most discerning eye.